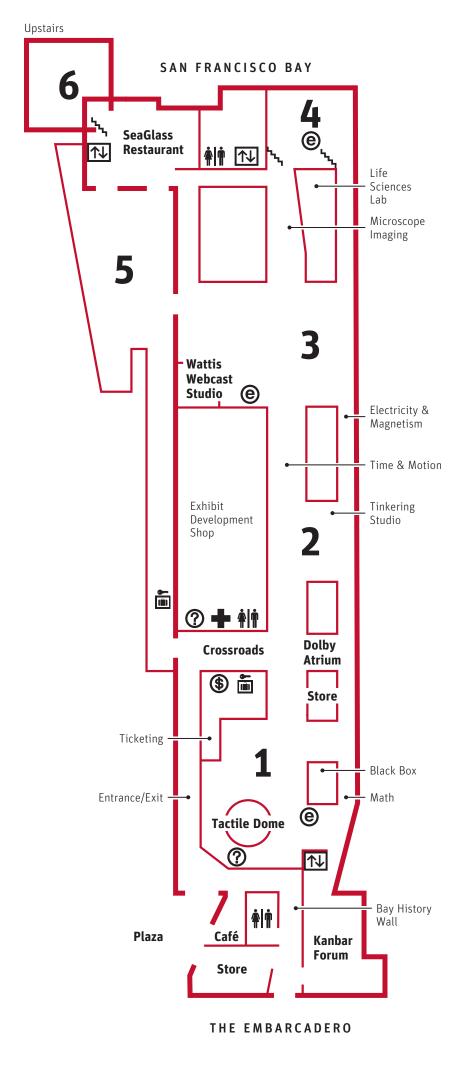

### **Fisher Bay Observatory Gallery and Terrace**

Observing Landscapes

Uncover the history, geography, and ecology of the Bay Area