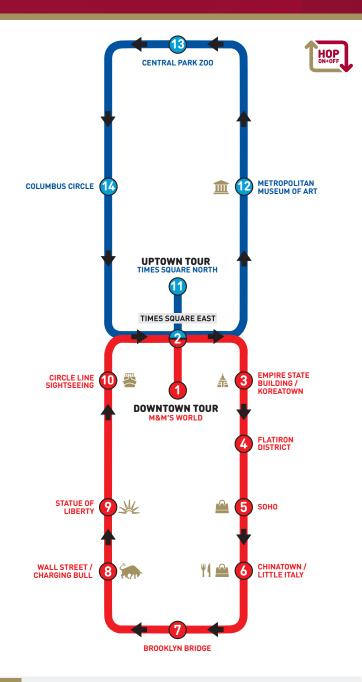

## HOP-ON DISCOVER HOP-OFF EXPLORE

| UPTOWN TOUR |                                                                                   |                                             |  |
|-------------|-----------------------------------------------------------------------------------|---------------------------------------------|--|
| STOP        |                                                                                   | HIGHLIGHTS                                  |  |
| 11          | TIMES SQUARE NORTH 7TH AVE & W 50TH ST, IN FRONT OF THE MAJESTIC DELI             | Rockefeller Center,<br>MoMa                 |  |
| 2           | TIMES SQUARE EAST<br>W 42ND ST & BROADWAY, IN FRONT OF<br>THE KNICKERBOCKER HOTEL | Madame Tussauds,<br>Bryant Park             |  |
| 12          | METROPOLITAN MUSEUM OF ART 5TH AVE & E 83RD ST, OUTSIDE THE MUSEUM NEAR 83RD ST   | The MET,<br>Central Park                    |  |
| 13          | CENTRAL PARK ZOO<br>5TH AVE & E 66TH ST                                           | Central Park Zoo,<br>Shopping on 5th Avenue |  |
| 14          | COLUMBUS CIRCLE CENTRAL PARK & COLUMBUS CIRCLE, SOUTHWEST NEXT TO MAIN MONUMENT   | The Shops at<br>Columbus Circle             |  |

| DOWNTOWN TOUR |                                                                                                    |                                                                       |
|---------------|----------------------------------------------------------------------------------------------------|-----------------------------------------------------------------------|
| STOP          |                                                                                                    | HIGHLIGHTS                                                            |
| 1             | M&M'S WORLD<br>7TH AVE & W 48TH ST, OUTSIDE THE<br>M&Ms WORLD STORE                                | Times Square,<br>Broadway District                                    |
| 2             | TIMES SQUARE EAST<br>W 42ND ST & BROADWAY, IN FRONT OF<br>THE KNICKERBOCKER HOTEL                  | Madame Tussauds,<br>Bryant Park                                       |
| 3             | EMPIRE STATE BUILDING /<br>KOREATOWN<br>5TH AVE & W 32ND 5T, IN FRONT OF<br>THE CVS PHARMACY       | Empire State Building,<br>Macy's, Herald Square                       |
| 4             | FLATIRON DISTRICT<br>5TH AVE & W 23RD ST, IN FRONT OF<br>EISENBERG'S SANDWICH SHOP                 | Harry Potter New York,<br>Eataly                                      |
| 5             | SOHO<br>BROADWAY & SPRING ST, IN FRONT OF<br>THE NIKE STORE                                        | Shopping at SoHo,<br>Museum of Ice Cream                              |
| 6             | CHINATOWN / LITTLE ITALY LAFAYETTE ST & WALKER ST, IN FRONT OF 100 LAFAYETTE ST (LAFAYETTE TOWERS) | Shopping at Chinatown,<br>Dining at Little Italy                      |
| 7             | BROOKLYN BRIDGE<br>PARK ROW & BEEKMAN ST,<br>ACROSS FROM 33 PARK ROW                               | Brooklyn Bridge ,<br>9/11 Memorial & Museum,<br>One World Observatory |
| 8             | WALL STREET / CHARGING BULL BROADWAY & WALL ST, SOUTHWEST CORNER NEAR RECTOR ST                    | New York Stock Exchange,<br>Trinity Church                            |
| 9             | STATUE OF LIBERTY / BATTERY PARK STATE ST & PEARL ST, IN FRONT OF THE SUBWAY TRAIN ENTRANCE        | Statue of Liberty,<br>Castle Clinton,<br>Staten Island Ferry          |
| 10            | CIRCLE LINE SIGHTSEEING 42ND ST & 12TH AVE, IN FRONT OF THE LUCKY STRIKE BOWLING ALLEY             | Circle Line Cruise,<br>Intrepid Sea, Air & Space<br>Museum            |